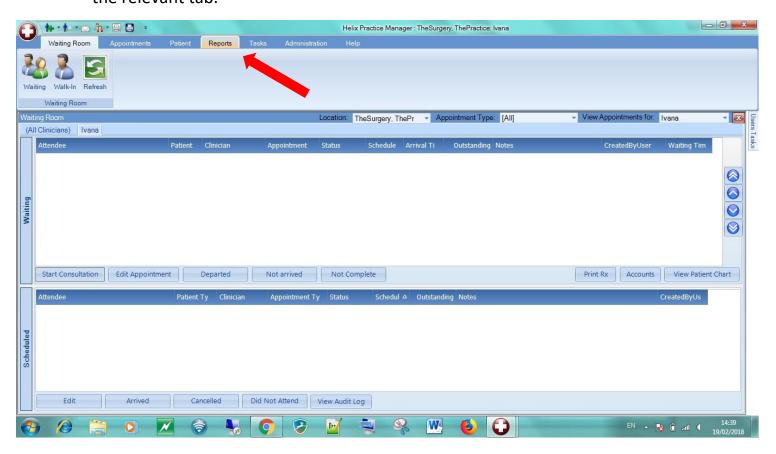

## Step 1.

Click the 'Reports' tab, which is located at the top of the screen. This will open the relevant tab.