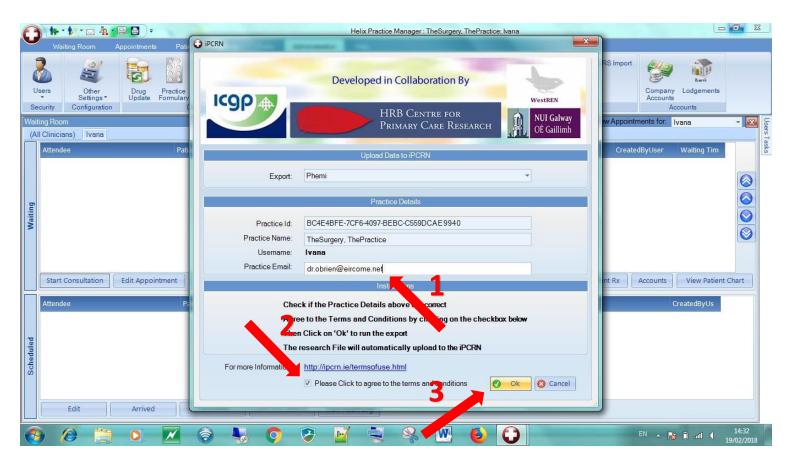

#### Step 4.

- 1. Input your email address
- 2. Click if you agree to the terms and conditions
- 3. Click Ok