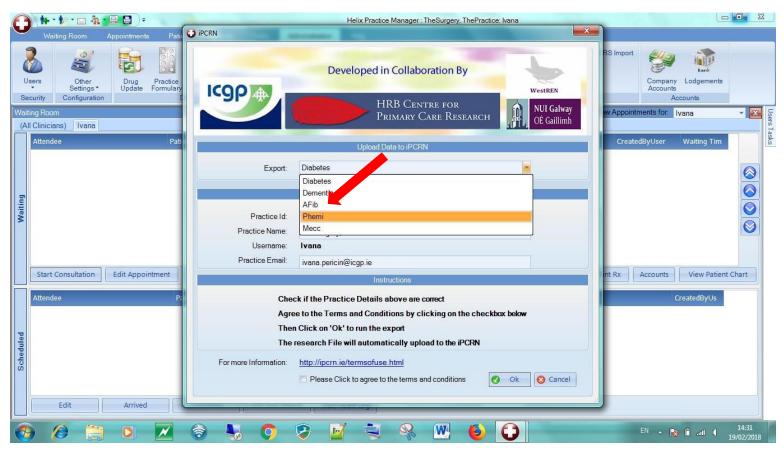

## Step 2.

Then click the 'IPCRN export' button, which is located on the top-right of the screen.

**Step 3.**Following this, in the 'Export' dropdown menu click on 'Phemi'