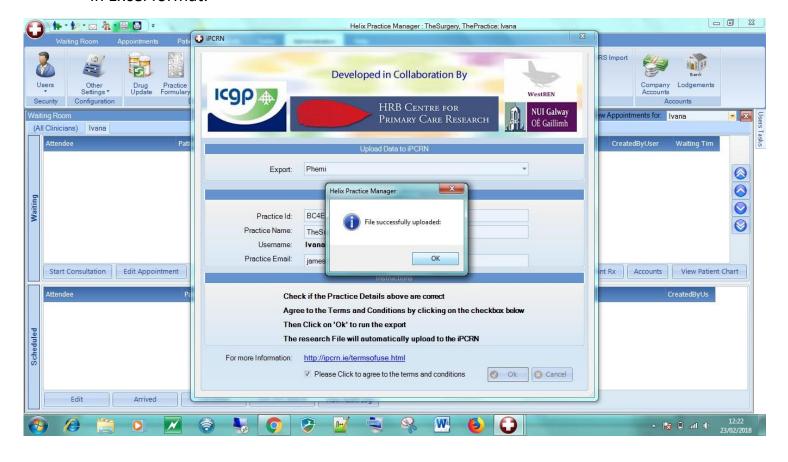

## Step 2.

Then click the 'IPCRN export' button, which is located on the top-right of the screen.

**Step 3.**Following this, in the 'Export' dropdown menu click on 'Phemi'

#### Step 4.

- 1. Input your email address
- 2. Click if you agree to the terms and conditions
- 3. Click Ok

#### Step 5.

After a period of time the below screen will appear informing you that the audit has been generated. You will then receive an email with an audit report in Excel format.