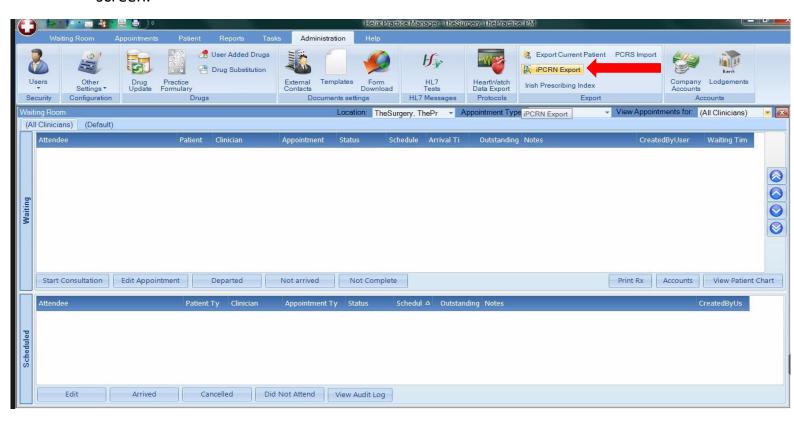

## Step 2.

Then click the 'IPCRN export' button, which is located on the top-right of the screen.

**Step 3.**Following this, in the 'Export' dropdown menu click on 'Phemi'